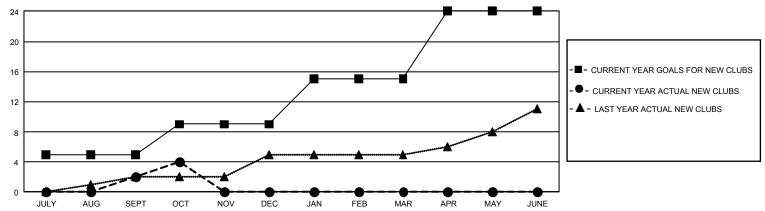

## GOALS AND ACTUAL NEW CLUBS CUMULATIVE

| DROPPED CLUBS: 1 |     | 379 CLUBS OF 2,117 ADDED 1<br>OR MORE NEW MEMBERS | GENDER DISTRIBUTION       |                 |  |
|------------------|-----|---------------------------------------------------|---------------------------|-----------------|--|
|                  |     |                                                   | MALE                      | 59,473 (84.37%) |  |
|                  |     |                                                   | FEMALE                    | 11,007 (15.61%) |  |
| DROPPED MEMBERS  |     |                                                   | NON BINARY                | 0 (0.00%)       |  |
| DECEASED         | 225 |                                                   | PREFER NOT TO ANSWER      | 10 (0.01%)      |  |
| CLUB CANCELLED   | 0   |                                                   | TOTAL FAMILY UNIT MEMBERS | 829             |  |
| OTHER            | 574 | CLICK HERE FOR                                    |                           |                 |  |
| TOTAL            | 799 | CUMULATIVE MEMBERSHIP DATA                        | FAMILY MEMBERS PAYING HA  | LF DUES 391     |  |