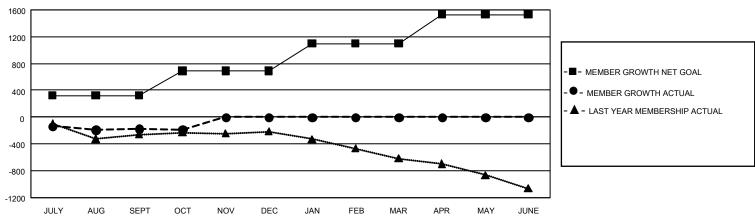

## GMT Constitutional Area 4, Group B

REPORT DOES NOT INCLUDE CLUBS IN UNDISTRICTED AREAS.

| Clubs                 |               |           |               | Members               |                         |                         |                                                    |
|-----------------------|---------------|-----------|---------------|-----------------------|-------------------------|-------------------------|----------------------------------------------------|
| RESULTS FOR 2021-2022 |               |           |               | RESULTS FOR 2021-2022 |                         |                         |                                                    |
| QUARTER               | NEW CLUB GOAL | NEW CLUBS | DROPPED CLUBS | QUARTER MEN           | IBER GROWTH NET<br>GOAL | MEMBER GROWTH<br>ACTUAL | DROPPED MEMBERS<br>ACTUAL (including<br>transfers) |
| JULY/AUG/SEPT         | 15            | 2         | 1             | JULY/AUG/SEPT         | 322                     | 472                     | 598                                                |
| OCT/NOV/DEC           | 12            | 2         | 0             | OCT/NOV/DEC           | 368                     | 204                     | 201                                                |
| JAN/FEB/MAR           | 18            | 0         | 0             | JAN/FEB/MAR           | 407                     | 0                       | 0                                                  |
| APR/MAY/JUNE          | 27            | 0         | 0             | APR/MAY/JUNE          | 434                     | 0                       | 0                                                  |